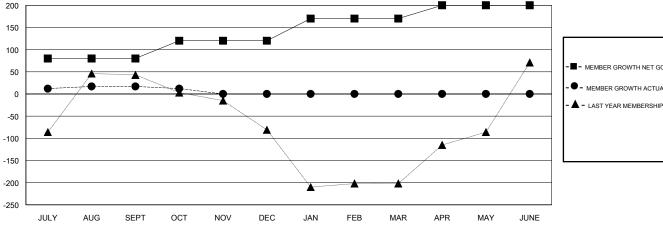

## GOALS AND ACTUAL MEMBERS CUMULATIVE

| DROPPED CLUBS: 2 |    |
|------------------|----|
| DROPPED MEMBERS  |    |
| DECEASED         | 3  |
| CLUB CANCELLED   | 5  |
| OTHER            | 45 |
| TOTAL            | 53 |

## JAYESH THAKKAR **LOCATION INDIA GMT CA**

| Clubs                 |               |           |               | Members               |                           |                         |                                              |
|-----------------------|---------------|-----------|---------------|-----------------------|---------------------------|-------------------------|----------------------------------------------|
| RESULTS FOR 2018-2019 |               |           |               | RESULTS FOR 2018-2019 |                           |                         |                                              |
| QUARTER               | NEW CLUB GOAL | NEW CLUBS | DROPPED CLUBS | QUARTER               | MEMBER GROWTH NET<br>GOAL | MEMBER GROWTH<br>ACTUAL | DROPPED MEMBERS ACTUAL (including transfers) |
| JULY/AUG/SEPT         | 1             | 2         | 1             | JULY/AUG/SEPT         | 80                        | 57                      | 38                                           |
| OCT/NOV/DEC           | 0             | 0         | 1             | OCT/NOV/DEC           | 40                        | 10                      | 15                                           |
| JAN/FEB/MAR           | 1             | 0         | 0             | JAN/FEB/MAR           | 50                        | 0                       | 0                                            |
| APR/MAY/JUNE          | 0             | 0         | 0             | APR/MAY/JUNE          | 30                        | 0                       | 0                                            |