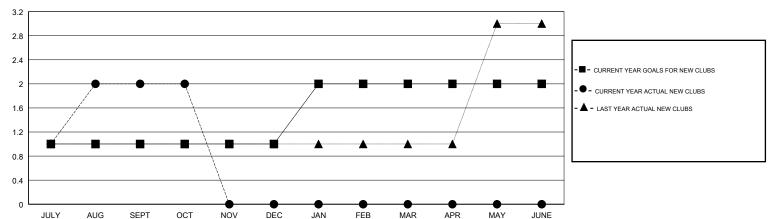

## GOALS AND ACTUAL NEW CLUBS CUMULATIVE

## JAYESH THAKKAR **LOCATION INDIA GMT CA**

| Clubs                 |               |           |               | Members               |                           |                         |                                              |
|-----------------------|---------------|-----------|---------------|-----------------------|---------------------------|-------------------------|----------------------------------------------|
| RESULTS FOR 2018-2019 |               |           |               | RESULTS FOR 2018-2019 |                           |                         |                                              |
| QUARTER               | NEW CLUB GOAL | NEW CLUBS | DROPPED CLUBS | QUARTER               | MEMBER GROWTH NET<br>GOAL | MEMBER GROWTH<br>ACTUAL | DROPPED MEMBERS ACTUAL (including transfers) |
| JULY/AUG/SEPT         | 1             | 2         | 1             | JULY/AUG/SEPT         | 80                        | 57                      | 38                                           |
| OCT/NOV/DEC           | 0             | 0         | 1             | OCT/NOV/DEC           | 40                        | 10                      | 15                                           |
| JAN/FEB/MAR           | 1             | 0         | 0             | JAN/FEB/MAR           | 50                        | 0                       | 0                                            |
| APR/MAY/JUNE          | 0             | 0         | 0             | APR/MAY/JUNE          | 30                        | 0                       | 0                                            |